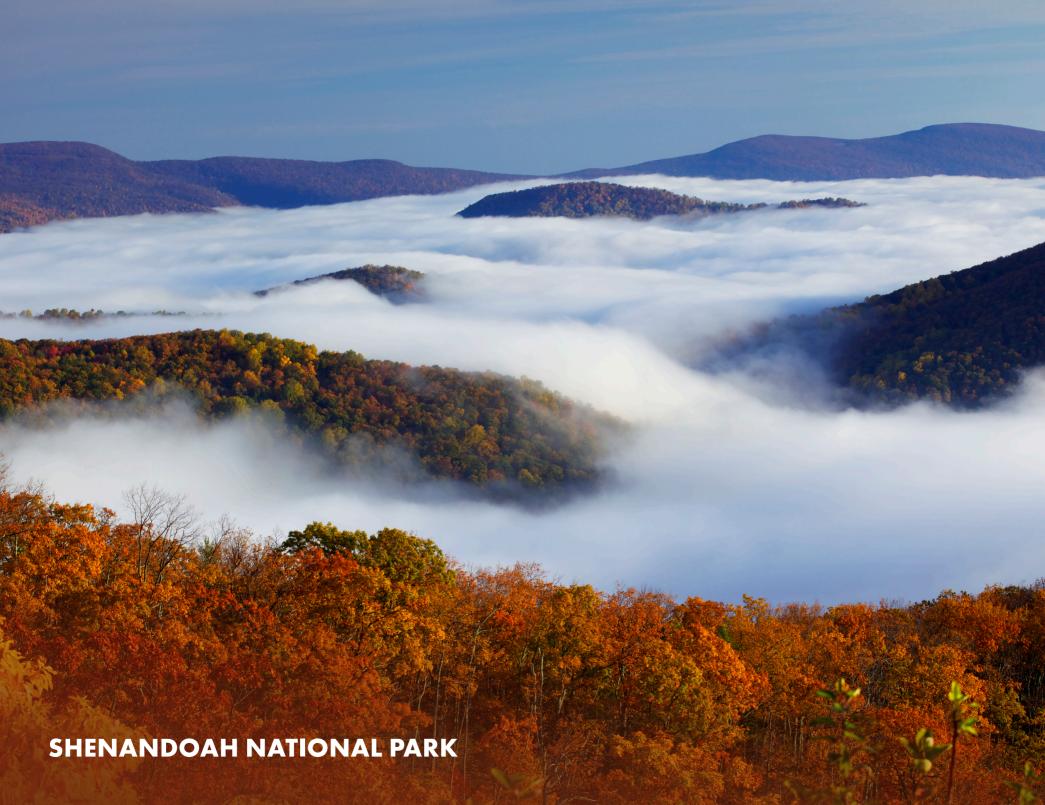

THE GREAT SMOKY MOUNTAINS HAVE ABOUT

2,900 MILES OF STREAMS

MOST VISITED PARK

SPECIES OF BUTTERFLIES

AMONG NATIONAL PARKS, IT RANKS NUMBER
IN BIOLOGICAL
DIVERSITY