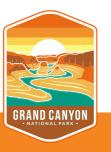

THE NATIONAL PARK IS

1,904 SQUARE 277 MILES
LONG

| SUN                                                                                            | MON                                          | TUE | WED | THU | FRI | SAT |
|------------------------------------------------------------------------------------------------|----------------------------------------------|-----|-----|-----|-----|-----|
| S M T W T F S 1 2 3 4 5 6 7 8 9 10 11 12 13 14 15 16 17 18 19 20 21 22 23 24 25 26 27 28 29 30 | Financial Tip: Mark<br>pay every bill before |     | 1   | 2   | 3   | 4   |
| 5                                                                                              | 6                                            | 7   | 8   | 9   | 10  | 11  |
| Cinco de Mayo                                                                                  |                                              |     |     |     |     |     |
| 12                                                                                             | 13                                           | 14  | 15  | 16  | 17  | 18  |
| Mother's Day                                                                                   |                                              |     |     |     |     |     |
| 19                                                                                             | <del> </del>                                 | 21  | 22  | 23  | 24  | 25  |
| 26                                                                                             | 27                                           | 28  | 29  | 30  | 31  |     |
|                                                                                                | Memorial Day                                 |     |     |     |     |     |