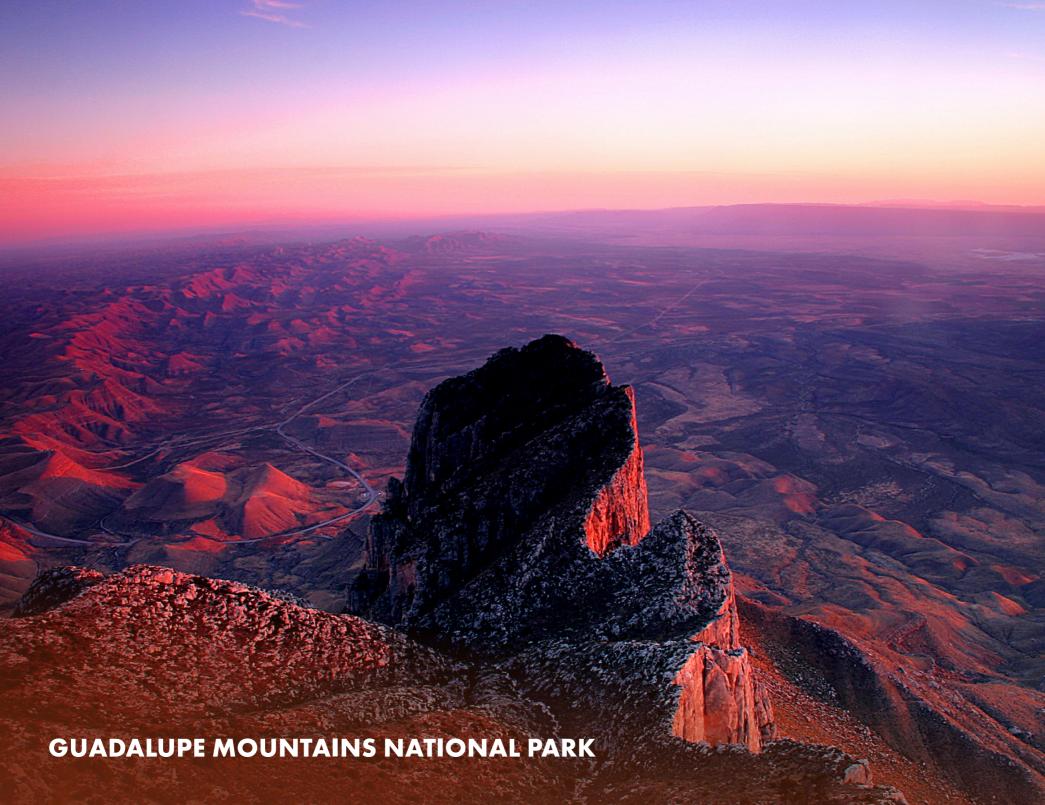

THE NATIONAL PARK IS

1,904 SQUARE 277 MILES
LONG

| SUN                                                                                            | MON                                          | TUE | WED | THU | FRI | SAT |
|------------------------------------------------------------------------------------------------|----------------------------------------------|-----|-----|-----|-----|-----|
| S M T W T F S 1 2 3 4 5 6 7 8 9 10 11 12 13 14 15 16 17 18 19 20 21 22 23 24 25 26 27 28 29 30 | Financial Tip: Mark<br>pay every bill before |     | 1   | 2   | 3   | 4   |
| 5                                                                                              | 6                                            | 7   | 8   | 9   | 10  | 11  |
| Cinco de Mayo                                                                                  |                                              |     |     |     |     |     |
| 12                                                                                             | 13                                           | 14  | 15  | 16  | 17  | 18  |
| Mother's Day                                                                                   |                                              |     |     |     |     |     |
| 19                                                                                             | <del> </del>                                 | 21  | 22  | 23  | 24  | 25  |
| 26                                                                                             | 27                                           | 28  | 29  | 30  | 31  |     |
|                                                                                                | Memorial Day                                 |     |     |     |     |     |

THE PARK CONTAINS OVER

KINDS OF

CACTI

1,200 PLANT SPECIES