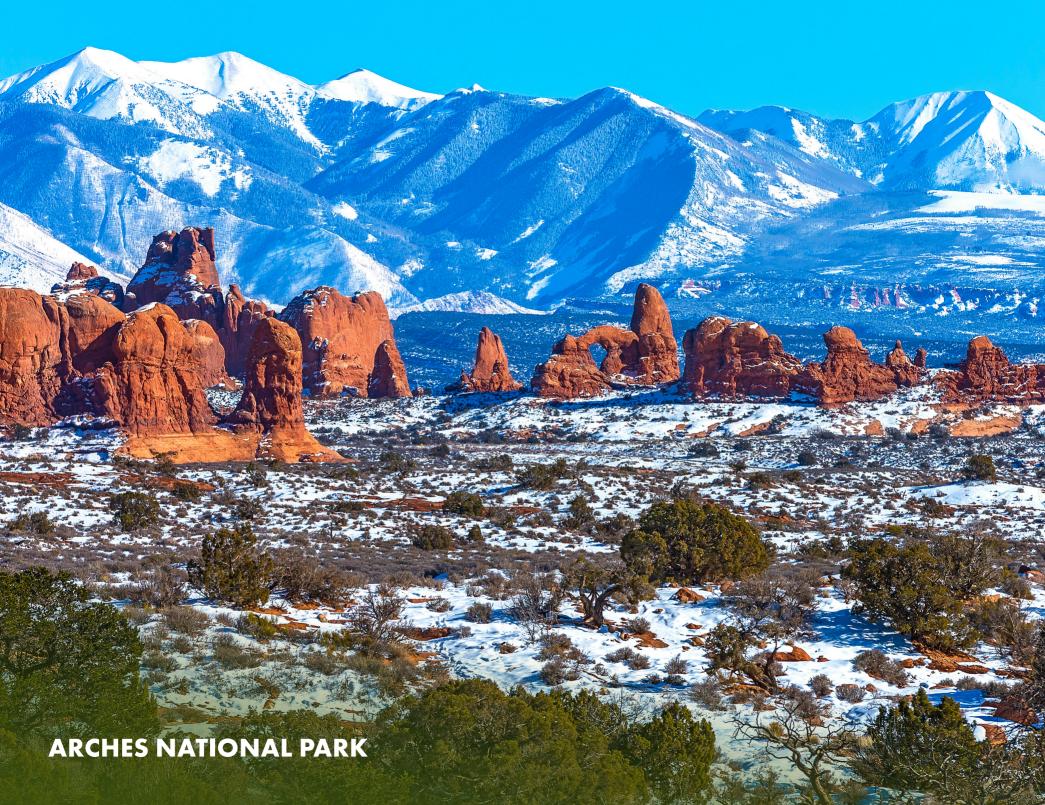

THE TALLEST ARCH IS

TO FEET
TO LE

2,000 NATURAL STONE ARCHES

| 2024 Holidays at a Glance |           |                             |  |
|---------------------------|-----------|-----------------------------|--|
| January 1                 | Monday    | New Year's Day              |  |
| January 15                | Monday    | Martin Luther King Jr. Day  |  |
| February 14               | Wednesday | Valentine's Day             |  |
| February 14               | Wednesday | Ash Wednesday               |  |
| February 19               | Monday    | Presidents' Day             |  |
| March 10                  | Sunday    | Daylight Saving Time Begins |  |
| March 17                  | Sunday    | St. Patrick's Day           |  |
| March 29                  | Friday    | Good Friday                 |  |
| March 31                  | Sunday    | Easter                      |  |
| April 1                   | Monday    | April Fool's Day            |  |
| April 15                  | Monday    | Tax Day                     |  |
| May 5                     | Sunday    | Cinco de Mayo               |  |
| May 12                    | Sunday    | Mother's Day                |  |
| May 27                    | Monday    | Memorial Day                |  |
| June 14                   | Friday    | Flag Day                    |  |
| June 16                   | Sunday    | Father's Day                |  |
| June 19                   | Wednesday | Juneteenth                  |  |
| July 4                    | Thursday  | Independence Day            |  |
| September 2               | Monday    | Labor Day                   |  |